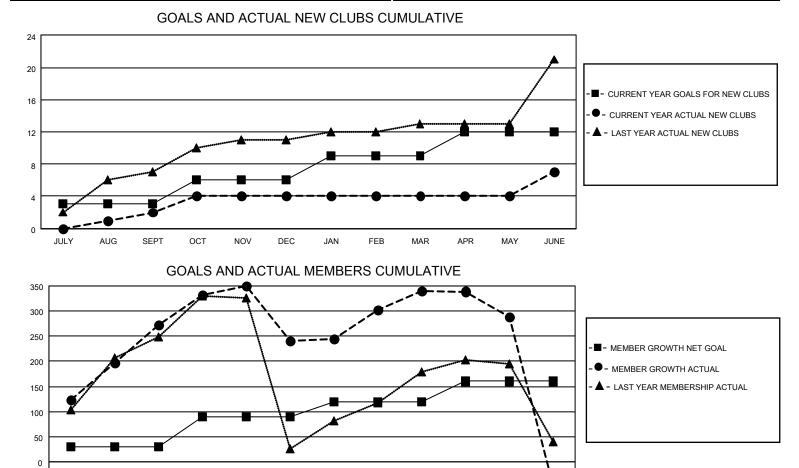

## LOCATION MALAYSIA

District 308 B2

Results as of: 6/30/2023

| Clubs                 |               |           |               | Members               |                       |                         |                                                    |  |
|-----------------------|---------------|-----------|---------------|-----------------------|-----------------------|-------------------------|----------------------------------------------------|--|
| RESULTS FOR 2022-2023 |               |           |               | RESULTS FOR 2022-2023 |                       |                         |                                                    |  |
| QUARTER               | NEW CLUB GOAL | NEW CLUBS | DROPPED CLUBS | QUARTER               | ER GROWTH NET<br>GOAL | MEMBER GROWTH<br>ACTUAL | DROPPED<br>MEMBERS ACTUAL<br>(including transfers) |  |
| JULY/AUG/SEPT         | 3             | 2         | 1             | JULY/AUG/SEPT         | 30                    | 398                     | 99                                                 |  |
| OCT/NOV/DEC           | 3             | 2         | 1             | OCT/NOV/DEC           | 60                    | 167                     | 175                                                |  |
| JAN/FEB/MAR           | 3             | 0         | 1             | JAN/FEB/MAR           | 30                    | 177                     | 65                                                 |  |
| APR/MAY/JUNE          | 3             | 3         | 5             | APR/MAY/JUNE          | 40                    | 123                     | 497                                                |  |